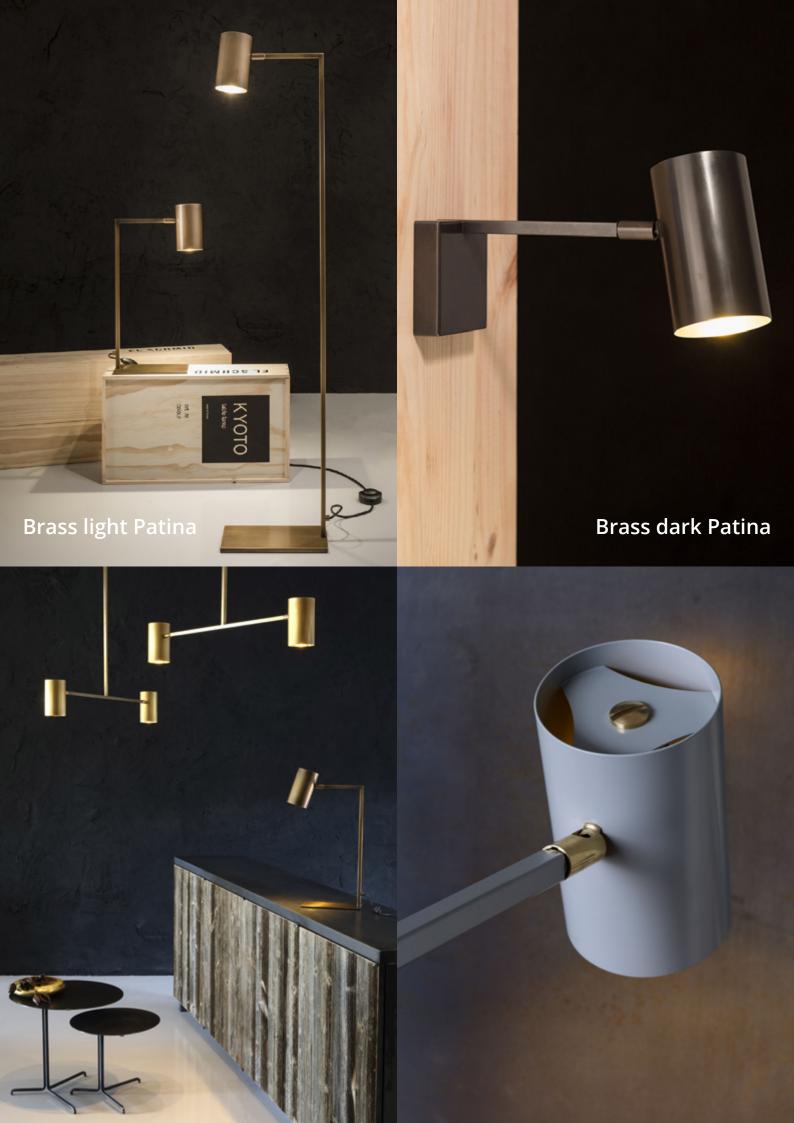

## **COLOUR SAMPLES**

The KYOTO light collection is influenced by the modest Japanese lifestyle and the simple forms of Scandinavian design. Nothing in these lights is superfluous. Straightforward reduced brass design with different patinas or powder-coated colours. The lights fit into every style of living.