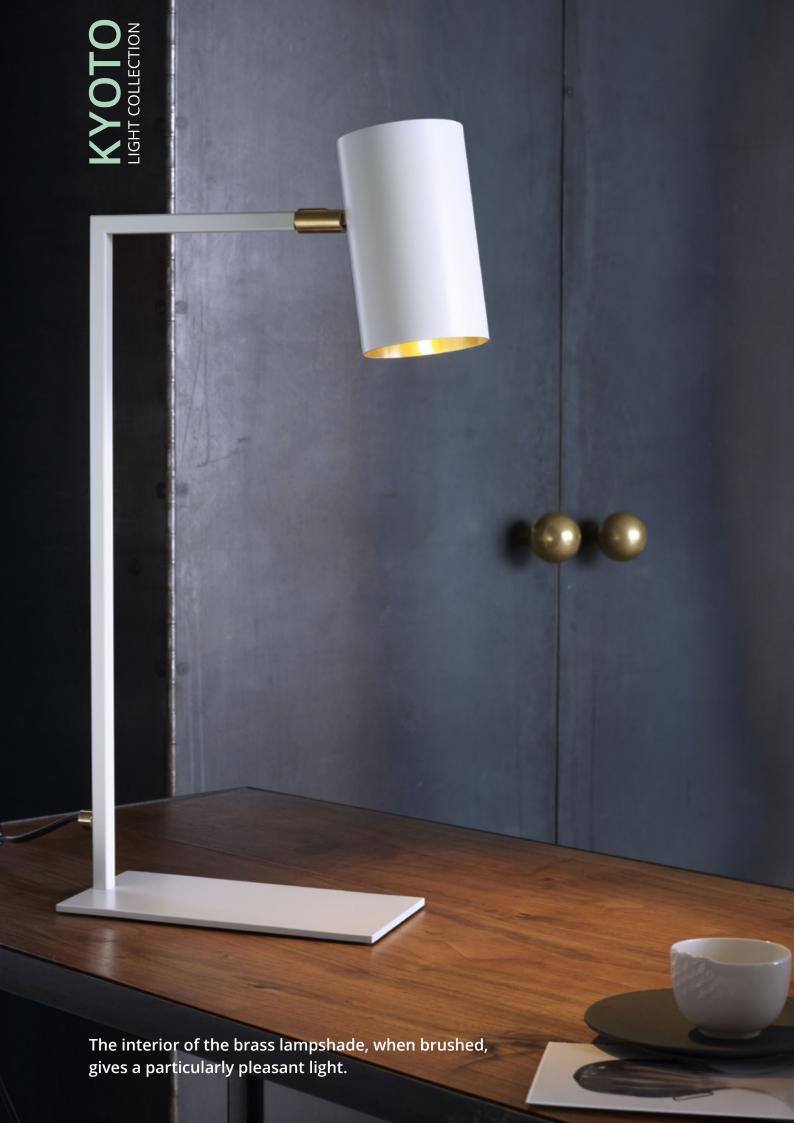

The KYOTO light collection is influenced by the modest Japanese lifestyle and the simple forms of Scandinavian design. Nothing in these lights is superfluous. Straightforward reduced brass design with different patinas or powder-coated colours. The lights fit into every style of living.

## **DIMENSIONS**

The multifunctional lighting merges with simple elegance and modern LED technology. The 8-Watt LED bulbs fulfil the demand for contemporary light quality. The lampshades are rotable and swivelling in all directions and therefore multifunctional.