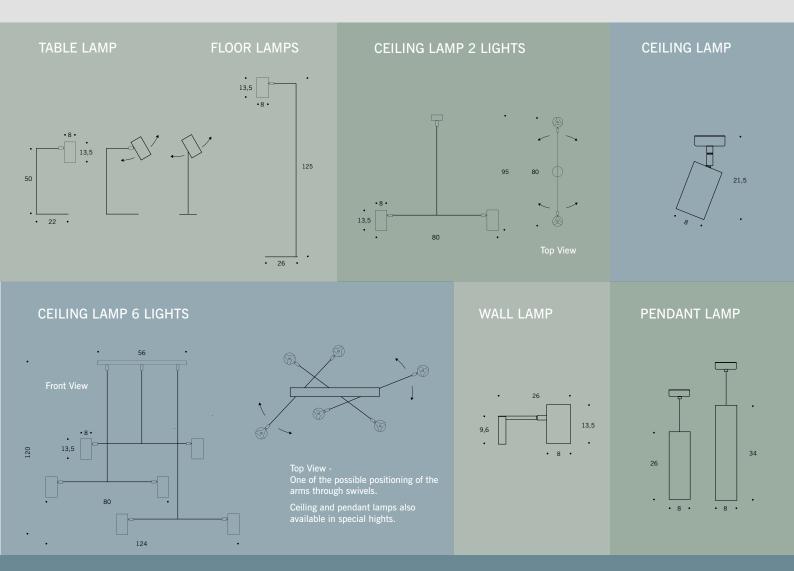

## **DIMENSIONS**

The multifunctional lighting merges with simple elegance and modern LED technology. The 8-Watt LED bulbs fulfil the demand for contemporary light quality. The lampshades are rotable and swivelling in all directions and therefore multifunctional.