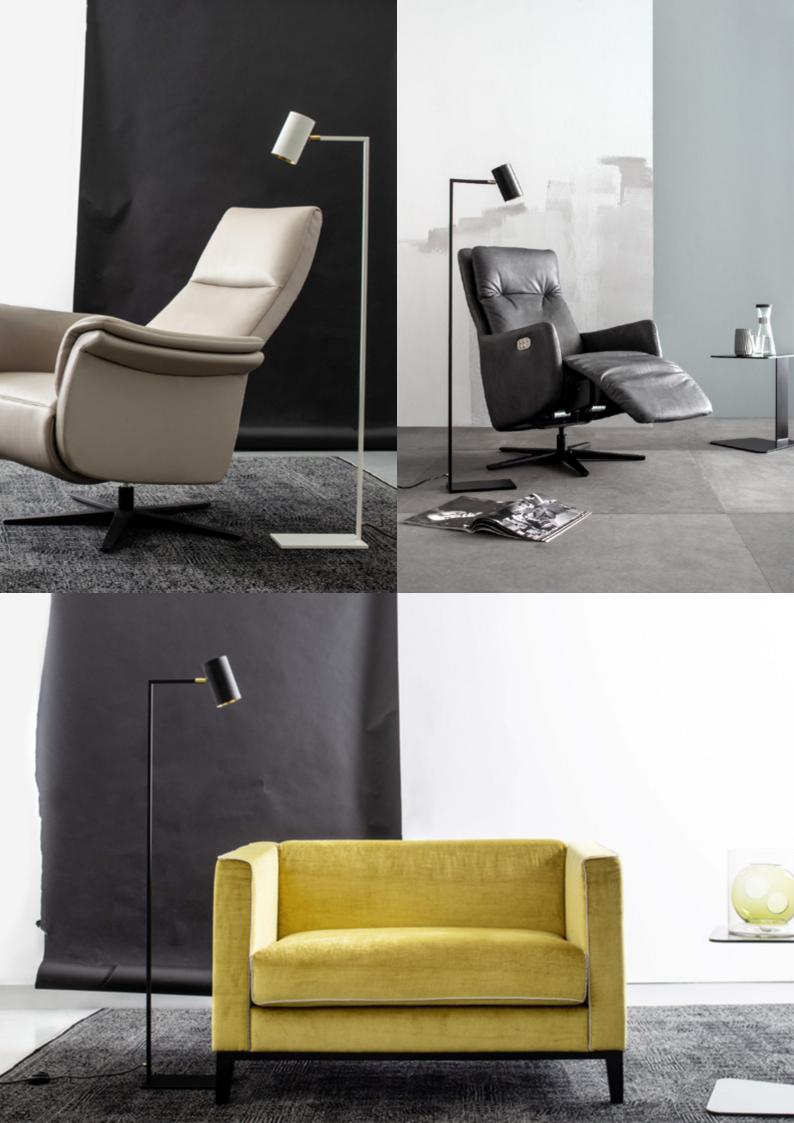

The KYOTO light collection is influenced by the modest Japanese lifestyle and the simple forms of Scandinavian design. Nothing in these lights is superfluous. Straightforward reduced brass design with different patinas or powder-coated colours. The lights fit into every style of living.

## **DIMENSIONS**

The multifunctional lighting merges with simple elegance and modern LED technology. The 8-Watt LED bulbs fulfil the demand for contemporary light quality. The lampshades are rotable and swivelling in all directions and therefore multifunctional.