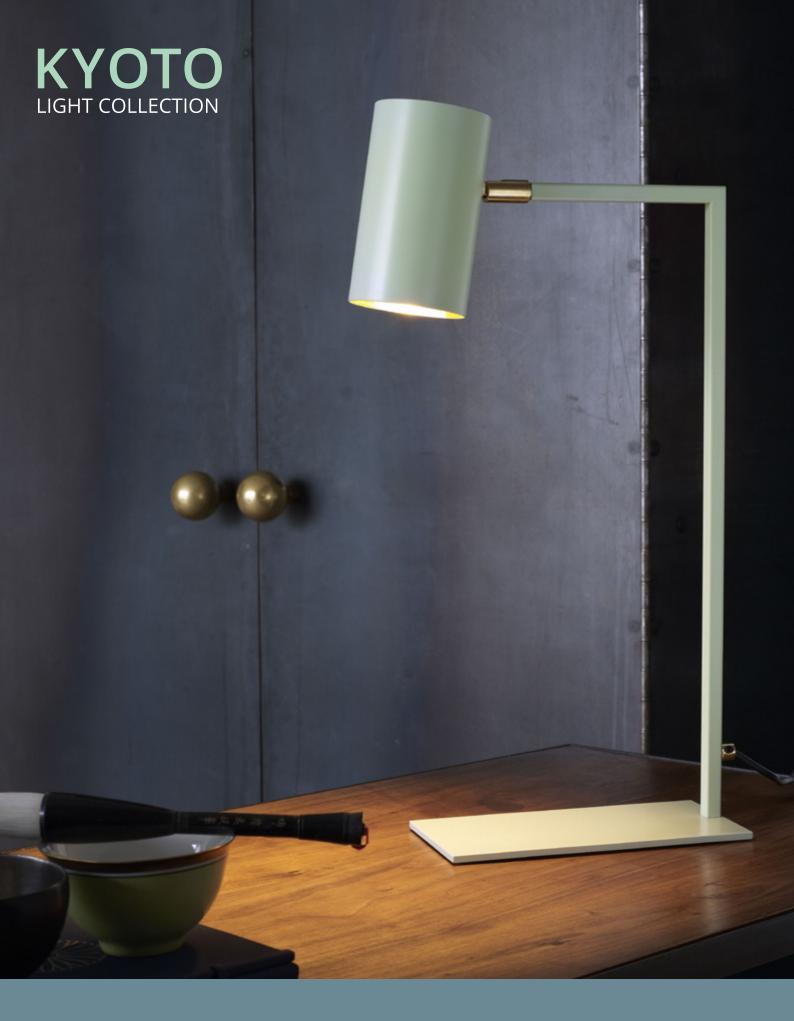

The KYOTO light collection is influenced by the modest Japanese lifestyle and the simple forms of Scandinavian design. Nothing in these lights is superfluous. Straightforward reduced brass design with different patinas or powder-coated colours. The lights fit into every style of living.

## **DIMENSIONS**

The multifunctional lighting merges with simple elegance and modern LED technology. The 8-Watt LED bulbs fulfil the demand for contemporary light quality. The lampshades are rotable and swivelling in all directions and therefore multifunctional.