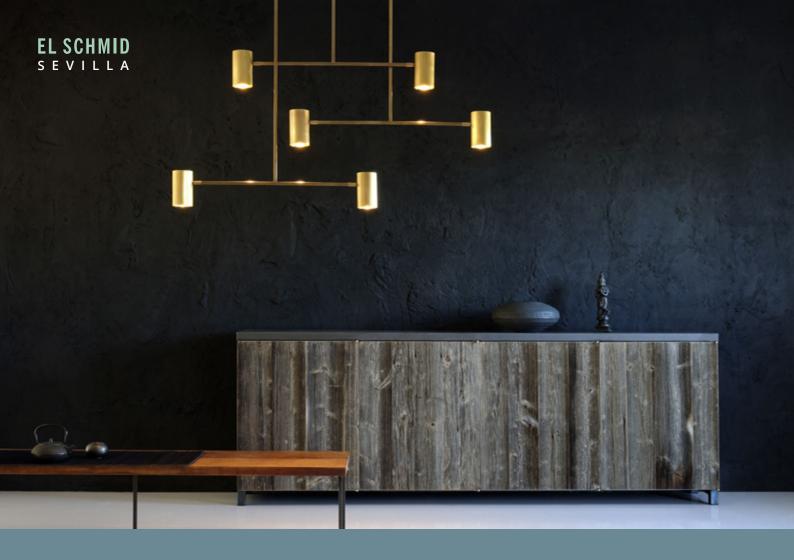

The KYOTO light collection is influenced by the modest Japanese lifestyle and the simple forms of Scandinavian design. Nothing in these lights is superfluous. Straightforward reduced brass design with different patinas or powder-coated colours. The lights fit into every style of living.

## LIST OF PRICES (EU) 2022 KYOTO LIGHT COLLECTION

|                    | BRASS TABLE LAMP            | Retail price + VAT * |
|--------------------|-----------------------------|----------------------|
|                    | LIGHT PATINA, DARK PATINA   | 930 €                |
|                    | MIT DIMMER                  | 980 €                |
|                    | TABLE LAMP IN COLOUR        | 900 €                |
| <u> </u>           | POWDER-COATED               | 590 €                |
|                    | WITH DIMMER                 | 620 €                |
|                    | WITH DIIVINIER              | 620 €                |
|                    | BRASS FLOOR LAMP            |                      |
|                    | LIGHT PATINA, DARK PATINA   | 1150 €               |
|                    | WITH DIMMER                 | 1190 €               |
|                    | BRASS FLOOR LAMP            |                      |
|                    | POWDER-COATED               | 760 €                |
|                    | WITH DIMMER                 | 820 €                |
| <u></u>            |                             |                      |
|                    | BRASS WALL LAMP             |                      |
|                    | LIGHT PATINA, DARK PATINA   | 930 €                |
|                    | WITH SNAP SWITCH            | 980 €                |
|                    |                             | 300 €                |
| <b>\rightarrow</b> | BRASS CEILING LAMP 2 LIGHTS |                      |
|                    | LIGHT PATINA, DARK PATINA   | 1540 €               |
|                    |                             |                      |
|                    |                             |                      |
|                    |                             |                      |
|                    | BRASS CEILING LAMP 6 LIGHTS |                      |
|                    | LIGHT PATINA, DARK PATINA   | 3400 €               |
|                    | ,                           | 0.000                |
|                    |                             |                      |
|                    |                             |                      |
|                    |                             |                      |
|                    |                             |                      |
|                    | BRASS CEILING LAMP          |                      |
|                    | LIGHT PATINA, DARK PATINA   | 550 €                |
| ~                  |                             |                      |
| Ŧ                  | BRASS PENDANT LAMP 26 cm    |                      |
|                    | LIGHT PATINA, DARK PATINA   | 585 €                |
|                    | BRASS PENDANT LAMP 34 cm    |                      |
|                    | LIGHT PATINA, DARK PATINA   | 689€                 |
|                    | =::                         | 000 0                |